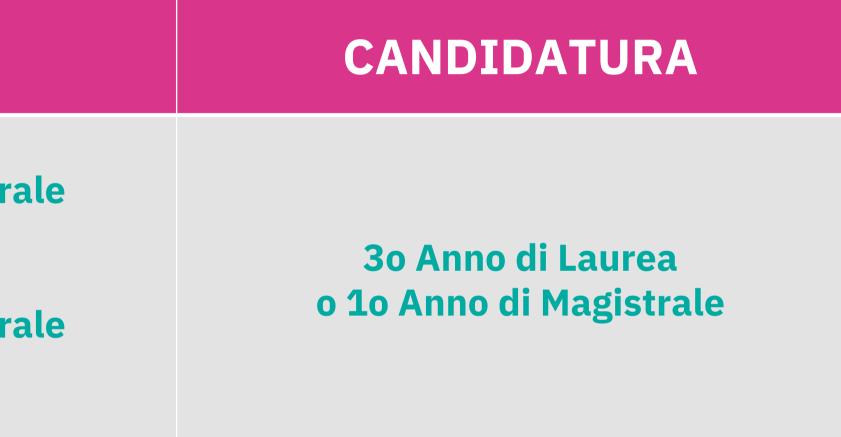

#### **STUDENTI SELEZIONATI PARTECIPERANNO A 2 ANNI DI SCAMBIO**

| CHI                                                                                                                               | QUANDO                                                                               | CANDIDATURA       |  |  |
|-----------------------------------------------------------------------------------------------------------------------------------|--------------------------------------------------------------------------------------|-------------------|--|--|
| <b>6</b><br><b>STUDENTI</b><br>PRODOTTO<br>INTERNI<br>COMUNICAZIONE                                                               | <b>3o Anno di Laurea</b><br>1o scambio<br><b>1o Anno di Magistrale</b><br>2o scambio | 2o Anno di Laurea |  |  |
| LA SELEZIONE <b>RICHIEDE UNA MEDIA DEL 28</b> E AVRANNO UN COLLOQUIO DI SELEZIONE CON IL DOCENTE<br>PROMOTORE PROF. JAMES POSTELL |                                                                                      |                   |  |  |