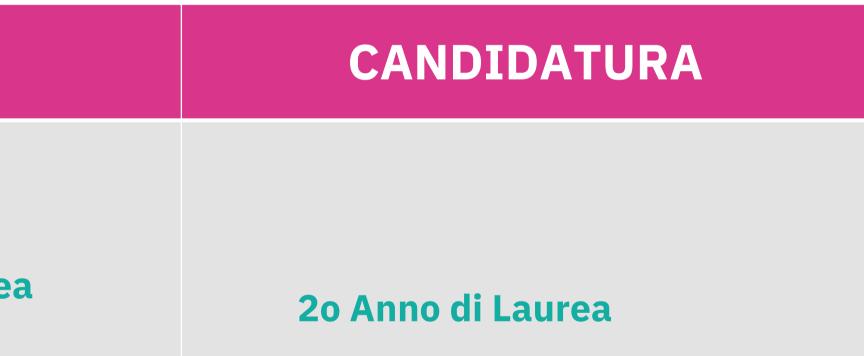

#### **STUDENTI SELEZIONATI PARTECIPERANNO A 1 ANNO DI SCAMBIO**

| CHI                                  | QUANDO                                  |
|--------------------------------------|-----------------------------------------|
| 5<br>STUDENTI<br>PRODOTTO<br>INTERNI | <b>3o Anno di Laurea</b><br>2o semester |

# Candidatura al 2º anno di Laurea!