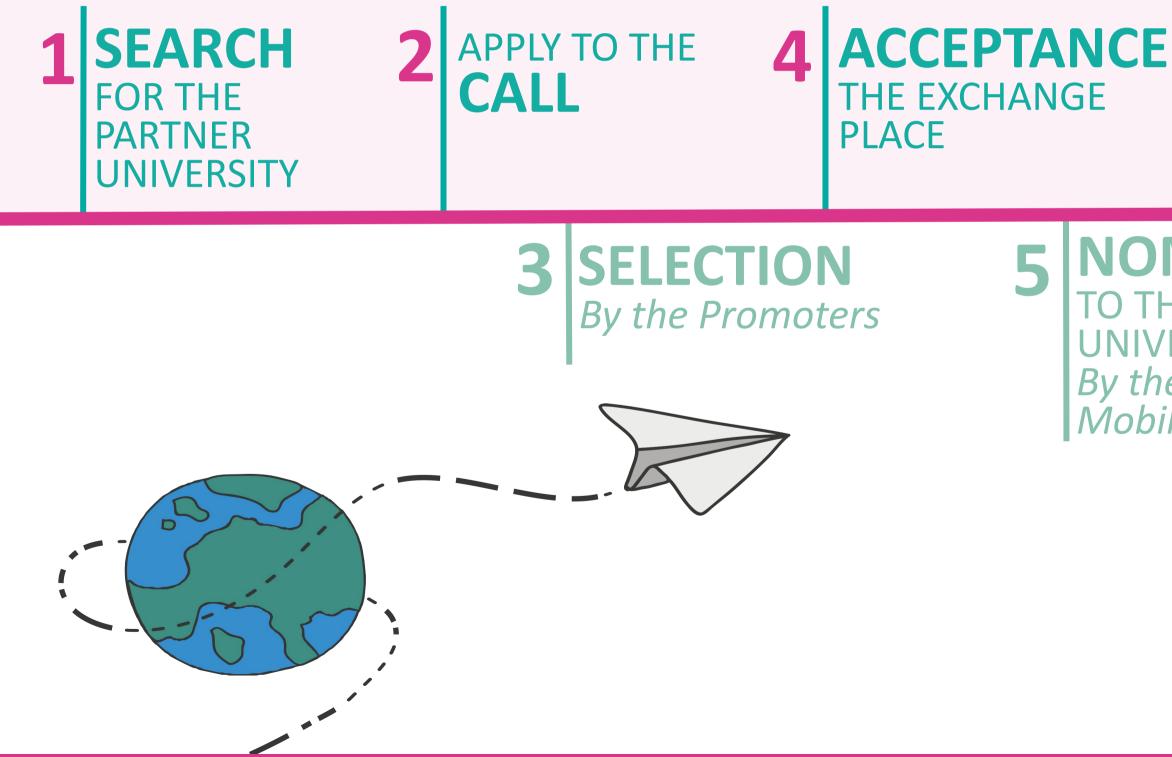

# FINDING YOUR PARTNER UNIVERSITY

# **STEPS TO DO AN INTERNATIONAL MOBILITY**

# **STUDENTS RESPON SABILITIES**

### APPLICATION AT THE PARTNER **UNIVERSITY**

MINATION 'NER UNIVERSITY By the International Mobility Unit (IMU)

ACCEPTANCE THF PARTNER **UNIVERSITY** By the Partner University

**STUDENTS NEED TO ATTEND THE ACEPTANCE FROM THE PARTNER UNIVERSITY** 

# **TO BE SELECTED AT POLITECNICO DOES NOT MEAN TO BE ACCEPTED BY THE HOST UNIVERSITY**