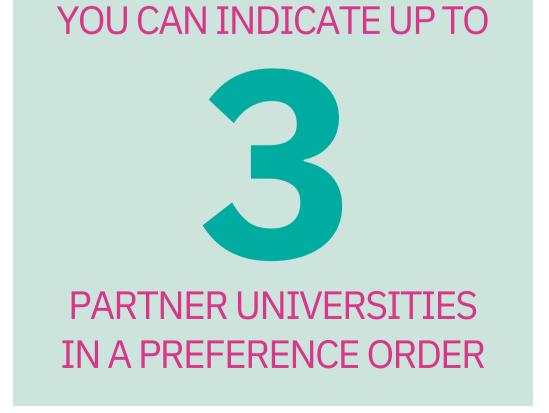

#### WHAT TO CONSIDER

SHORT MOBILITY
FOR STUDY

YOU CAN INDICATE UP TO

O

PARTNER UNIVERSITIES
IN A PREFERENCE ORDER

**UNIVERISITES**WITHIN EU AND/OR OUTSIDE EU

**DOUBLE DEGREE** 

**UNIVERISITES**WITHIN EU AND/OR OUTSIDE EU