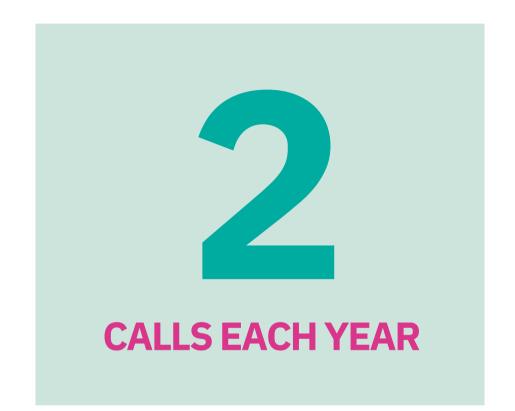

#### TO GO IN EXCHANGE FOR STUDY IN THE ACADEMIC YEAR 2024-2025

FIRST CALL
APPLICATION ONLINE
FROM 16 NOVEMBER TO 10 JANNUARY

SCHOLARHIPS FOR EU AND NON EU PARTNER UNIVERSITIES

#### 1st CALL

FROM 16th NOVEMBER
TO 10th JANNUARY

#### 2nd CALL\*

SCHEDULLED ON MARCH 2024

**TO GO IN EXCHANGE** 

ONLY IN THE 2nd SEMESTER

\*Only those places available that were not awarded in the 1st call and whose nomination deadlines at the partner universities have not yet expired